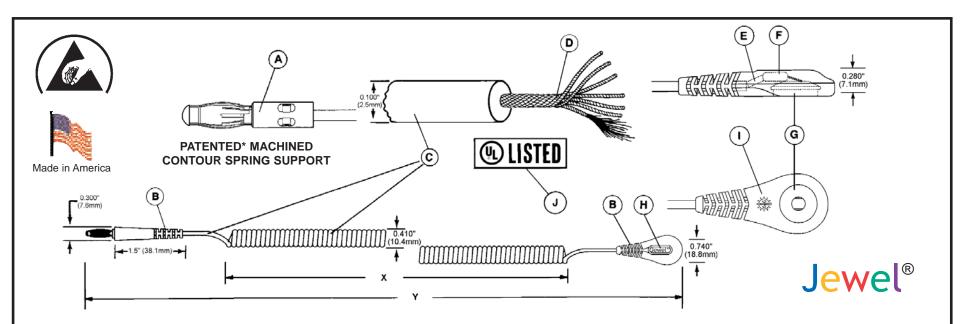

- A. Barrel type banana plug with machined contour spring support\*. Crimped uniformly from 4 sides for maximum strength. Fits industry standard banana jack ≥ .157". Per ESD S1.1 Paragraph 5.4, will maintain greater than 1 pound, less than five pound breakaway force requirement over the life of the cord.
- B. Thermoplastic elastomer strain relief molded on. Flex life average >30,000,000 cycles (per ESD S1.1 Bending Life Test, greatly exceeding the 16,000 average cycle requirement). Break load average 30 pounds.
- C. Polyurethane wire insulation. Rapid retraction coil cord compresses length with resulting benefit of less tangling and dragging along work surface. Break load average 30 pounds.
- D. Single T-2940 tinsel conductor. Consisting of 7 strands of polyester wrapped with copper. High flex life. Equivalent is 29 gauge (cir mil and/or ohms).
- E. Autosplice brass crimp secures conductors to resistor lead and provides stress relief for resistor.

- F. One megohm ±5%, 1/4 watt, series resistor limits current for operator safety. (Per ESD S1.1 paragraph 7.1 current limiting resistance requirement.)
- G. Spring loaded 4mm medical snap socket. Spring separation .125" .165". Provides 1-5 pound breakaway from .160" snap stud (ESD S1.1). Compatible with most major brands.
- H. Jewel<sup>®</sup> logo molded in compliance with ESD S1.1.
- I. Date coded with date of manufacture.
- J. Underwriters Laboratory Listing 90P1C when used with Desco wristbands.

Jewel<sup>®</sup> Wrist Bands and Coil Cords meet and exceed the Wrist Band and Wrist Cord requirements of ANSI/ESD S20.20 except that ESD S1.1 paragraph 5.9 states "Only wrist straps incorporating a nonstandard [resistor] value shall use the color red on any portion of the wrist strap."

| ITEM  | DESCRIPTION        | Retracte | ed Length | Extended Length |      |                                                                                                                                                 | Jewel <sup>®</sup> Lifetime Limited Warranty<br>Desco expressly warrants that for a period of 1 year from the date of purchase, Desco Jewel <sup>®</sup> Wrist Straps and Coil Cords will                                                                                                                                                                                                                             |                                                 |                       |  |
|-------|--------------------|----------|-----------|-----------------|------|-------------------------------------------------------------------------------------------------------------------------------------------------|-----------------------------------------------------------------------------------------------------------------------------------------------------------------------------------------------------------------------------------------------------------------------------------------------------------------------------------------------------------------------------------------------------------------------|-------------------------------------------------|-----------------------|--|
|       |                    | х        | Y         | Nominal         | Max  |                                                                                                                                                 | be free of defects in material (parts) and workmanship (labor). In addition, normal use will not cause Coil Cord resistor strain relief connection or Wrist Band 4 mm snap stud to wear sufficiently to open path-to-ground circuit. Within the lifetime warranty period, a credit for purchase of replacement Desco Jewel <sup>®</sup> products, or, at Desco's option, the Desco Jewel <sup>®</sup> product will be |                                                 |                       |  |
| 09120 | 6' Cord, Sapphire  | 10"      | 27"       | 6'              | 8.5' |                                                                                                                                                 |                                                                                                                                                                                                                                                                                                                                                                                                                       |                                                 |                       |  |
| 09122 | 6' Cord, Ruby      | 10"      | 27"       | 6'              | 8.5' | repaired or replaced free of charge. If product credit is issued, the amount will be calculated based upon the original invoice purchase price. |                                                                                                                                                                                                                                                                                                                                                                                                                       |                                                 |                       |  |
| 09124 | 6' Cord, Topaz     | 10"      | 27"       | 6'              | 8.5' | ]                                                                                                                                               |                                                                                                                                                                                                                                                                                                                                                                                                                       |                                                 |                       |  |
| 09126 | 6' Cord, Emerald   | 10"      | 27"       | 6'              | 8.5' | ]                                                                                                                                               |                                                                                                                                                                                                                                                                                                                                                                                                                       | See drawing 09105 for wristband specifications. |                       |  |
| 09128 | 6' Cord, Amethyst  | 10"      | 27"       | 6'              | 8.5' | *U.S. Patent                                                                                                                                    |                                                                                                                                                                                                                                                                                                                                                                                                                       |                                                 |                       |  |
| 09121 | 10' Cord, Sapphire | 16"      | 32"       | 10'             | 13'  | 5951337                                                                                                                                         | JEWEL <sup>®</sup> GROUND CORD, WRIST STRAP, RETRACTILE, COILED                                                                                                                                                                                                                                                                                                                                                       |                                                 |                       |  |
|       |                    |          |           |                 |      |                                                                                                                                                 | DESCO WEST: 3651 WALNUT AVE., CHINO, CA 91710 WEB SITE: Desco.com<br>PHONE (909) 627-8178 FAX (909) 627-7449                                                                                                                                                                                                                                                                                                          | DRAWING NUMBER<br>09120                         | DATE:<br>July<br>2008 |  |
|       |                    |          |           |                 |      |                                                                                                                                                 | DESCO EAST: 90 HUDSON RD, CANTON, MA 02021-1407<br>PHONE (781) 821-8370 FAX (781) 575-0172                                                                                                                                                                                                                                                                                                                            |                                                 |                       |  |